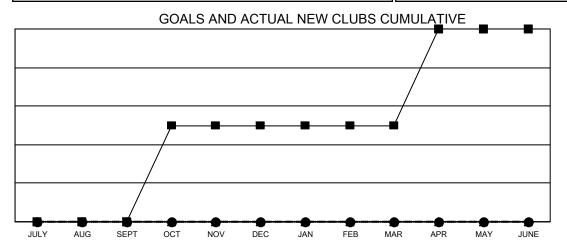

## Multiple District 30

| Clubs         |               |             |               | Members               |                           |                         |                                                    |
|---------------|---------------|-------------|---------------|-----------------------|---------------------------|-------------------------|----------------------------------------------------|
|               | RESULTS FOR   | R 2022-2023 |               | RESULTS FOR 2022-2023 |                           |                         |                                                    |
| QUARTER       | NEW CLUB GOAL | NEW CLUBS   | DROPPED CLUBS | QUARTER               | MEMBER GROWTH NET<br>GOAL | MEMBER GROWTH<br>ACTUAL | DROPPED<br>MEMBERS ACTUAL<br>(including transfers) |
| JULY/AUG/SEPT | 0             | 0           | 0             | JULY/AUG/SE           | PT 39                     | 35                      | 50                                                 |
| OCT/NOV/DEC   | 1             | 0           | 2             | OCT/NOV/DE            | C 39                      | 35                      | 75                                                 |
| JAN/FEB/MAR   | 0             | 0           | 1             | JAN/FEB/MAR           | 36                        | 50                      | 44                                                 |
| APR/MAY/JUNE  | 1             | 0           | 2             | APR/MAY/JUN           | IE 54                     | 42                      | 78                                                 |

■- CURRENT YEAR GOALS FOR NEW CLUBS

- ● - CURRENT YEAR ACTUAL NEW CLUBS

- ▲ - LAST YEAR ACTUAL NEW CLUBS