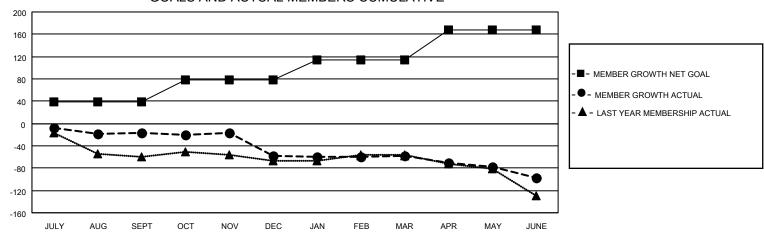

## Multiple District 30

| Clubs         |               |             |               | Members               |                           |                         |                                                    |
|---------------|---------------|-------------|---------------|-----------------------|---------------------------|-------------------------|----------------------------------------------------|
|               | RESULTS FOR   | R 2022-2023 |               | RESULTS FOR 2022-2023 |                           |                         |                                                    |
| QUARTER       | NEW CLUB GOAL | NEW CLUBS   | DROPPED CLUBS | QUARTER               | MEMBER GROWTH NET<br>GOAL | MEMBER GROWTH<br>ACTUAL | DROPPED<br>MEMBERS ACTUAL<br>(including transfers) |
| JULY/AUG/SEPT | 0             | 0           | 0             | JULY/AUG/SE           | PT 39                     | 35                      | 50                                                 |
| OCT/NOV/DEC   | 1             | 0           | 2             | OCT/NOV/DE            | C 39                      | 35                      | 75                                                 |
| JAN/FEB/MAR   | 0             | 0           | 1             | JAN/FEB/MAR           | 36                        | 50                      | 44                                                 |
| APR/MAY/JUNE  | 1             | 0           | 2             | APR/MAY/JUN           | IE 54                     | 42                      | 78                                                 |

## GOALS AND ACTUAL MEMBERS CUMULATIVE

| DROPPED CLUBS: 5 |     | 49 CLUBS OF 85 ADDED 1 OR MORE<br>NEW MEMBERS | GENDER DISTRIBUTION                |                |  |
|------------------|-----|-----------------------------------------------|------------------------------------|----------------|--|
|                  |     |                                               | MALE                               | 1,089 (70.67%) |  |
|                  |     |                                               | FEMALE                             | 452 (29.33%)   |  |
| DROPPED MEMBERS  |     |                                               | NON BINARY                         | 0 (0.00%)      |  |
| DECEASED         | 19  |                                               | PREFER NOT TO ANSWER               | 0 (0.00%)      |  |
| CLUB CANCELLED   | 43  |                                               | TOTAL FAMILY LIMIT MEMBERS         | 182            |  |
| OTHER            | 184 | CLICK HERE FOR CUMULATIVE                     | TOTAL FAMILY UNIT MEMBERS          | 102            |  |
| TOTAL            | 246 | MEMBERSHIP DATA                               | FAMILY MEMBERS PAYING HALI<br>DUES | F 92           |  |